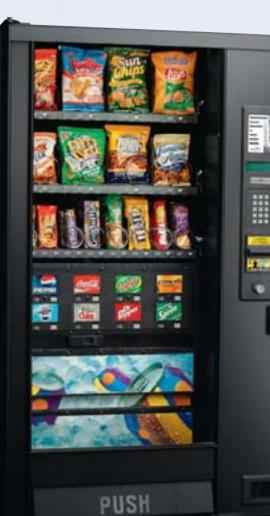

## SNACKS AND BEVERAGES IN ONE SMART MACHINE.

This ingeniously compact combo-merchandiser delivers high-end features plus enough capacity for three snack/candy shelves and 104 cold-can beverages.

The Studio 5 gives you two premium-feature merchandisers in one street smart machine. Its enticingly-attractive looks and people-friendly engineering ensures every vend is a satisfying experience.

• Metro styling gives this machine a handsome look while its smart design allows full viewing of your favorite brands for easy selection.

- Our Golden Eye<sup>®</sup> detection system guarantees your product will deliver, or you'll get an instant refund.
- Multiple Energy Conservation Modes help you conserve power and save money. Choose from lights off, vend off, low energy or total shutdown. (Very smart.)
- Choosing the industry-leading brand, APi, ensures you're getting a solid, street smart merchandiser that is known for its craftsmanship, reliability, and overall higher standard.

| Model    | Dimensions                                | Shelves | Selections                                           | Capacities for Standard<br>Factory Configurations                                                                                                            | Shipping<br>Weight | Electrical<br>Requirements                                                                                                    |
|----------|-------------------------------------------|---------|------------------------------------------------------|--------------------------------------------------------------------------------------------------------------------------------------------------------------|--------------------|-------------------------------------------------------------------------------------------------------------------------------|
| STUDIO 5 | 72″H<br>33 <i>½″</i> W<br>27 <i>⁵</i> 8″D | 3       | Up to 24<br>Snack/Candy<br>Up to 8 Cold<br>Beverages | 104 Can Capacity<br>S5-312: 102 items (3 Snack)<br>S5-316: 164 items (2 Snack/1 Candy)<br>S5-320: 230 items (1 Snack/2 Candy)<br>S5-324: 296 items (3 Candy) | 500 lbs.           | 115 VAC 60 Hz. 8 AMPS<br>CE Marked, NAMA Listed<br>UL and UL-C Listed<br>Meets FCC Part 15 Standard<br>Meets ADA Requirements |